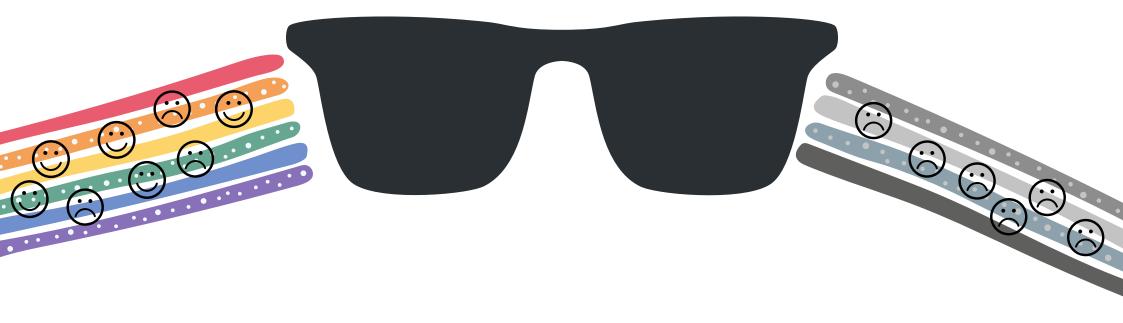

What keeps depression going?

Whether people are feeling happy or they are depressed, they experience both positive and negative thoughts. However, being depressed is like wearing a pair of black negative glasses all the time. Wearing those glasses makes you notice only negative thoughts and keeps the depression going.