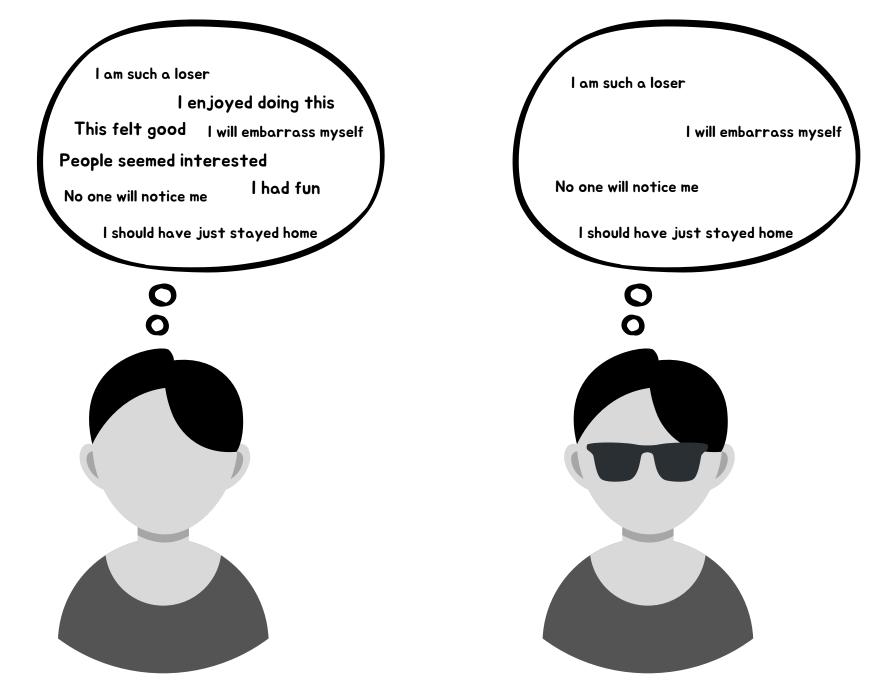

What keeps depression going?

Whether people are feeling happy or they are depressed, they experience both positive and negative thoughts. However, being depressed is like wearing a pair of black negative glasses all the time. Wearing those glasses makes you notice only negative thoughts and keeps the depression going.